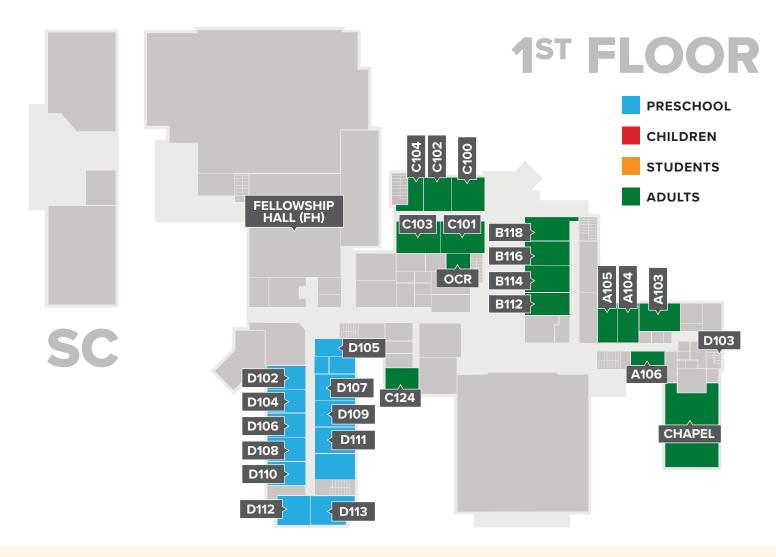

## SUNDAY SCHOOL GUIDE

Online Sunday School class options now available!

For online access please contact SundaySchool@fhbc.org.

| ADULT CLASSES ON CAMPUS   9                                | :45ам                                       |          |       |                 |
|------------------------------------------------------------|---------------------------------------------|----------|-------|-----------------|
| CLASS/TEACHER                                              | AGE RANGE                                   | AVG. AGE | GROUP | ROOM            |
| YOUNG ADULTS                                               |                                             |          |       |                 |
| College + Young Single Professionals (Jonathan Howe)*      | Late Teens – 30s                            | 25       | Coed  | C100            |
| Gary & Brenda Hauk*                                        | Engaged & Newly Married                     | d 28     | Coed  | C103            |
| Rob Pautienus, Tommy White *                               | Late 20s/30s, Married,<br>w/ & w/o Children | 35       | Coed  | C101            |
| MEDIAN ADULTS                                              |                                             |          |       |                 |
| Hagan Stone*                                               | 30s – 40s                                   | 38       | Coed  | C203            |
| Richard Girdler*                                           | 30s – 40s                                   | 41       | Coed  | C205            |
| Building Faith & Family*                                   | 40s                                         | 46       | Coed  | C204            |
| Ted Murphy, William Summey*                                | 40s – 60s                                   | 52       | Coed  | B217            |
| Ed Yarbrough*                                              | 40s – 70s                                   | 57       | Coed  | C124            |
| Grace Place (Kevin Wood)*                                  | 40s – 70s                                   | 61       | Coed  | Fellowship Hall |
| Dear Daughters (Nancy Dunn)*                               | 50s – 70s                                   | 63       | Women | A203            |
| Tony Blankenship*                                          | 50s – 60s                                   | 56       | Coed  | A103            |
| Journey (Jeff Vann)*                                       | 50s – 60s                                   | 63       | Coed  | A105            |
| Ken Harms, Jim Woodbury*                                   | 50s – 70s                                   | 65       | Coed  | B211            |
| Kenny Beam, Hugh Black, Jim Goodloe, Joe Hutts*            | 50s – 70s                                   | 65       | Coed  | B214            |
| The Circle (Morlee Maynard, Steve & Carol Smith)*          | 50s – 70s                                   | 65       | Coed  | C202            |
| Discover (Linda Hoss & Bonnie Davis) *                     | 50s – 70s                                   | 69       | Women | B210            |
| SENIOR ADULTS                                              |                                             |          |       |                 |
| Pat Toth                                                   | 60s – 70s                                   | 68       | Women | A106            |
| Larry Thrailkill*                                          | 60s – 80s                                   | 73       | Coed  | Chapel          |
| Coles Memorial (Richard Penney) *                          | 60+                                         | 75       | Coed  | A200            |
| Seekers (J. Tillman, T. Gleason, R. Sellwood, B. Sumners)* | 60+                                         | 76       | Coed  | B114            |
| Moti Sudeen*                                               | 70+                                         | 78       | Men   | B118            |
| Good News (Ron Songstad)                                   | 70+                                         | 82       | Coed  | B112            |

| ADULT CLASSES ON CAMPUS AT OTHER TIMES |                     |           |          |       |        |
|----------------------------------------|---------------------|-----------|----------|-------|--------|
| CLASS/TEACHER                          | TIME                | AGE RANGE | AVG. AGE | GROUP | ROOM   |
| Christ Alone (Paul White)              | Sundays   4pm       | 60+       | 75       | Coed  | Chapel |
| Ruth Class *                           | Thursdays   10:30am | 70+       | 83       | Women | A103   |

<sup>\*</sup> Denotes hybrid class (meeting on campus & online)

For online access please contact SundaySchool@fhbc.org.

| ADULT CLASSES OFF CAMPUS AT OTHER TIMES              |                                  |           |          |         |            |
|------------------------------------------------------|----------------------------------|-----------|----------|---------|------------|
| CLASS/TEACHER                                        | TIME                             | AGE RANGE | AVG. AGE | GROUP   | LOCATION   |
| Bob Horton                                           |                                  | 40s – 50s | 49       | Coed    | Off Campus |
| Hugh & Jamie Inman                                   | Sundays   8pm                    | 40s – 50s | 53       | Singles | Off Campus |
| Augie & Cindy Boto                                   | Sundays   9:45am                 | 40s –50s  | 55       | Coed    | Off Campus |
| Chris Brown, Ralph Hildabrand                        | Sundays   10am<br>Through 9.6.20 | 40s – 50s | 55       | Coed    | Off Campus |
| Larry Kloess                                         | Sundays   9:45am                 | 50s – 60s | 62       | Coed    | Off Campus |
| Brotherhood (Clouse, Flatt, Haynes, Miles, Robinson) | Sundays   11:15am                | 60s – 80s | 78       | Men     | Off Campus |
| Nancy Turner                                         |                                  | 70+       | 84       | Women   | Off Campus |

Contact SundaySchool@fhbc.org if you are interested in connecting with a group online.

| PRESCHOOL O          | CLASSES   8:3      | ОАМ  |
|----------------------|--------------------|------|
| CLASS                | AGE                | ROOM |
| Turtles              | Infants / Crawlers | D107 |
| Zebras               | One Year Olds      | D102 |
| Crocodiles           | Two Year Olds      | D108 |
| Tigers               | Three Year Olds    | D111 |
| Cheetahs             | Fours/PreK         | D112 |
| PRESCHOOL (          | CLASSES   9:4      | 5ам  |
| CLASS                | AGE                | ROOM |
| Baby Bears / Turtles | Infants / Crawlers | D107 |
| Zebras / Monkeys     | One Year Olds      | D102 |
| Elephants/Crocodiles | Two Year Olds      | D108 |
| Lions/Tigers         | Three Year Olds    | D111 |
| Pandas / Cheetahs    | Fours/PreK         | D112 |
| PRESCHOOL (          | CLASSES   11:1     | ОАМ  |
| CLASS                | AGE                | ROOM |
| Turtles              | Infants/Crawlers   | D107 |
| Zebras               | One Year Olds      | D102 |
| Crocodiles           | Two Year Olds      | D108 |
| Tigers               | Three Year Olds    | D111 |
| Cheetahs             | Fours/PreK         | D112 |