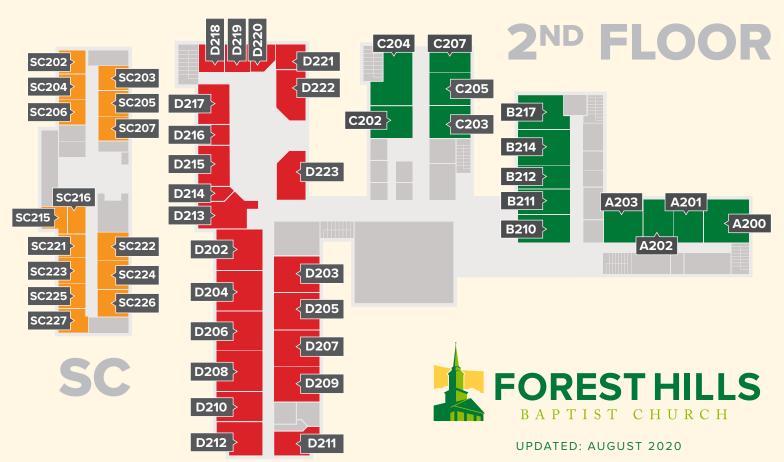

## SUNDAY SCHOOL GUIDE

Online Sunday School class options now available!

For online access please contact SundaySchool@fhbc.org.

| ADULT CLASSES ON CAMPUS   9                                | :45ам                                       |          |       |                 |
|------------------------------------------------------------|---------------------------------------------|----------|-------|-----------------|
| CLASS/TEACHER                                              | AGE RANGE                                   | AVG. AGE | GROUP | ROOM            |
| YOUNG ADULTS                                               |                                             |          |       |                 |
| College + Young Single Professionals (Jonathan Howe)*      | Late Teens – 30s                            | 25       | Coed  | C100            |
| Gary & Brenda Hauk*                                        | Engaged & Newly Married                     | d 28     | Coed  | C103            |
| Rob Pautienus, Tommy White *                               | Late 20s/30s, Married,<br>w/ & w/o Children | 35       | Coed  | C101            |
| MEDIAN ADULTS                                              |                                             |          |       |                 |
| Hagan Stone*                                               | 30s – 40s                                   | 38       | Coed  | C203            |
| Richard Girdler*                                           | 30s – 40s                                   | 41       | Coed  | C205            |
| Building Faith & Family*                                   | 40s                                         | 46       | Coed  | C204            |
| Ted Murphy, William Summey*                                | 40s – 60s                                   | 52       | Coed  | B217            |
| Ed Yarbrough*                                              | 40s – 70s                                   | 57       | Coed  | C124            |
| Grace Place (Kevin Wood)*                                  | 40s – 70s                                   | 61       | Coed  | Fellowship Hall |
| Dear Daughters (Nancy Dunn)*                               | 50s – 70s                                   | 63       | Women | A203            |
| Tony Blankenship*                                          | 50s – 60s                                   | 56       | Coed  | A103            |
| Journey (Jeff Vann)*                                       | 50s – 60s                                   | 63       | Coed  | A105            |
| Ken Harms, Jim Woodbury*                                   | 50s – 70s                                   | 65       | Coed  | B211            |
| Kenny Beam, Hugh Black, Jim Goodloe, Joe Hutts*            | 50s – 70s                                   | 65       | Coed  | B214            |
| The Circle (Morlee Maynard, Steve & Carol Smith)*          | 50s – 70s                                   | 65       | Coed  | C202            |
| Discover (Linda Hoss & Bonnie Davis) *                     | 50s – 70s                                   | 69       | Women | B210            |
| SENIOR ADULTS                                              |                                             |          |       |                 |
| Pat Toth                                                   | 60s – 70s                                   | 68       | Women | A106            |
| Larry Thrailkill*                                          | 60s – 80s                                   | 73       | Coed  | Chapel          |
| Coles Memorial (Richard Penney) *                          | 60+                                         | 75       | Coed  | A200            |
| Seekers (J. Tillman, T. Gleason, R. Sellwood, B. Sumners)* | 60+                                         | 76       | Coed  | B114            |
| Moti Sudeen*                                               | 70+                                         | 78       | Men   | B118            |
| Good News (Ron Songstad)                                   | 70+                                         | 82       | Coed  | B112            |

| CHILDREN'S CLASSE                                             | S   9:45AM |  |
|---------------------------------------------------------------|------------|--|
| CLASS                                                         | ROOM       |  |
| Kindergarten                                                  | D210       |  |
| 1st Grade                                                     | D209       |  |
| 2 <sup>nd</sup> Grade                                         | D208       |  |
| 3 <sup>rd</sup> Grade                                         | D205       |  |
| 4 <sup>th</sup> Grade Boys                                    | D217       |  |
| 4 <sup>th</sup> /5 <sup>th</sup> Grade Girls                  | D215       |  |
| 5 <sup>th</sup> Grade Boys                                    | D223       |  |
| STUDENT CLASSES                                               | 9:45ам     |  |
| All middle and high school classes are in the Student Center. |            |  |
| CLASS                                                         | ROOM       |  |
| 6 <sup>th</sup> Grade Guys                                    | SC202      |  |
| 6 <sup>th</sup> Grade Girls                                   | SC206      |  |
| 7 <sup>th</sup> Grade Guys                                    | SC204      |  |
| 7 <sup>th</sup> /8 <sup>th</sup> Grade Girls                  | SC205      |  |
| 8 <sup>th</sup> Grade Guys                                    | SC203      |  |
| 9 <sup>th</sup> Grade Girls                                   | SC226      |  |
| 9 <sup>th</sup> Grade Guys                                    | SC225      |  |
| 10 <sup>th</sup> Grade Girls                                  | SC224      |  |
| 10 <sup>th</sup> /11 <sup>th</sup> Grade Guys                 | SC223      |  |
| 11 <sup>th</sup> Grade Girls                                  | SC222      |  |
| 12 <sup>th</sup> Grade Guys                                   | SC221      |  |
| 12 <sup>th</sup> Grade Girls                                  | SC215      |  |
|                                                               |            |  |