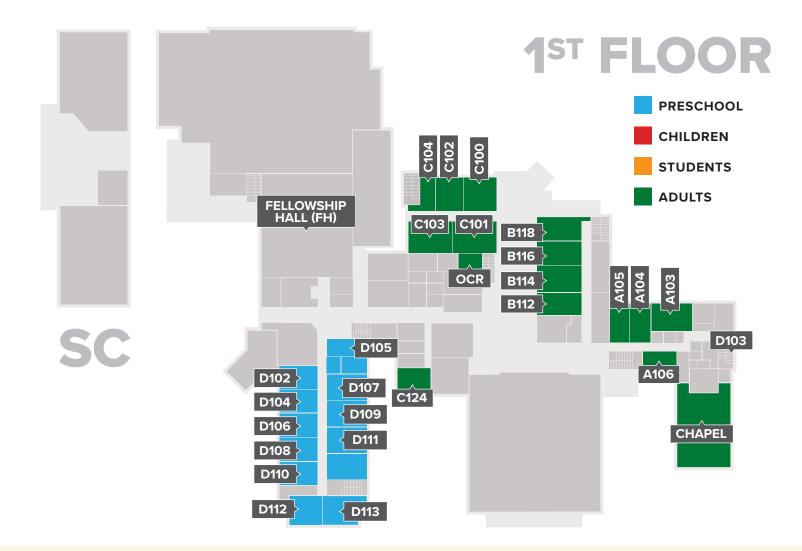

# Online Sunday School class options now available!

For online access please visit fhbc.org/SSonline.

| ADULT CLASSES ON CAMPUS   9                                | :45ам                                       |                  |       |                 |
|------------------------------------------------------------|---------------------------------------------|------------------|-------|-----------------|
| CLASS/TEACHER                                              | AGE RANGE                                   | AVG. AGE         | GROUP | ROOM            |
| YOUNG ADULTS                                               |                                             |                  |       |                 |
| College (Mark & Cari Lasko)*                               | Late Teens – 20s                            | 22               | Coed  | C102            |
| Young Single Professionals (Jonathan Howe)*                | 20s – 30s                                   | 27               | Coed  | C100            |
| Gary & Brenda Hauk*                                        | Engaged & Newly Marrie                      | <sup>ed</sup> 28 | Coed  | C103            |
| Rob Pautienus, Tommy White *                               | Late 20s/30s, Married,<br>w/ & w/o Children | 35               | Coed  | C101            |
| MEDIAN ADULTS                                              |                                             |                  |       |                 |
| Hagan Stone *                                              | 30s – 40s                                   | 38               | Coed  | C203            |
| Richard Girdler *                                          | 30s – 40s                                   | 41               | Coed  | C205            |
| Building Faith & Family*                                   | 40s                                         | 46               | Coed  | C204            |
| Bob Horton*                                                | 40s – 50s                                   | 49               | Coed  | B212            |
| Chris Brown, Ralph Hildabrand *                            | 40s – 50s                                   | 55               | Coed  | A201            |
| Ted Murphy, William Summey*                                | 40s – 60s                                   | 52               | Coed  | B217            |
| Ed Yarbrough*                                              | 40s – 70s                                   | 57               | Coed  | C124            |
| Grace Place (Kevin Wood)*                                  | 40s – 70s                                   | 61               | Coed  | Fellowship Hall |
| Tony Blankenship *                                         | 50s – 60s                                   | 56               | Coed  | A103            |
| Journey (Jeff Vann)*                                       | 50s – 60s                                   | 63               | Coed  | A105            |
| Dear Daughters (Nancy Dunn) *                              | 50s – 70s                                   | 63               | Women | A203            |
| Ken Harms, Jim Woodbury*                                   | 50s – 70s                                   | 65               | Coed  | B211            |
| Kenny Beam, Hugh Black, Jim Goodloe, Joe Hutts*            | 50s – 70s                                   | 65               | Coed  | B214            |
| The Circle (Morlee Maynard, Steve & Carol Smith)*          | 50s – 70s                                   | 65               | Coed  | C202            |
| Discover (Linda Hoss & Bonnie Davis) *                     | 50s – 70s                                   | 69               | Women | B210            |
| SENIOR ADULTS                                              |                                             |                  |       |                 |
| Pat Toth                                                   | 60s – 70s                                   | 68               | Women | A106            |
| Larry Thrailkill*                                          | 60s – 80s                                   | 73               | Coed  | Chapel          |
| Coles Memorial (Richard Penney) *                          | 60+                                         | 75               | Coed  | A200            |
| Christ Alone (Paul White)                                  | 60+                                         | 75               | Coed  | B112            |
| Seekers (J. Tillman, T. Gleason, R. Sellwood, B. Sumners)* | 60+                                         | 76               | Coed  | B114            |
| Moti Sudeen*                                               | 70+                                         | 78               | Men   | B118            |
| Good News (Ron Songstad)                                   | 70+                                         | 82               | Coed  | B116            |
| ADULT CLASSES ON CAMPUS AT OTHER TIMES                     |                                             |                  |       |                 |
| CLASS/TEACHER TIME                                         | AGE RANGE                                   | AVG. AGE         | GROUP | ROOM            |
| Ruth Class * Thursdays   10:30am                           | 70+                                         | 83               | Women | A103            |
|                                                            |                                             |                  |       |                 |

\* Denotes hybrid class (meeting on campus & online)

For online access please visit fhbc.org/SSonline.

| ADULT CLASSES OFF CAMPUS                         |                   |           |          |         |            |
|--------------------------------------------------|-------------------|-----------|----------|---------|------------|
| CLASS/TEACHER                                    | TIME              | AGE RANGE | AVG. AGE | GROUP   | LOCATION   |
| Hugh & Jamie Inman                               | Sundays   8pm     | 40s – 50s | 53       | Singles | Off Campus |
| Augie & Cindy Boto                               | Sundays   9:45am  | 40s –50s  | 55       | Coed    | Off Campus |
| Brotherhood (Clouse, Haynes,<br>Miles, Robinson) | Sundays   11:15am | 60s – 80s | 78       | Men     | Off Campus |
| Nancy Turner                                     |                   | 70+       | 84       | Women   | Off Campus |

# PRESCHOOL CLASSES | 8:30AM

| CLASS      | AGE                | ROOM |
|------------|--------------------|------|
| Turtles    | Infants / Crawlers | D107 |
| Zebras     | One Year Olds      | D102 |
| Crocodiles | Two Year Olds      | D108 |
| Tigers     | Three Year Olds    | D111 |
| Cheetahs   | Fours/PreK         | D112 |

## PRESCHOOL CLASSES | 9:45AM

| CLASS                | AGE                | ROOM |
|----------------------|--------------------|------|
| Baby Bears / Turtles | Infants / Crawlers | D107 |
| Zebras / Monkeys     | One Year Olds      | D102 |
| Elephants/Crocodiles | Two Year Olds      | D108 |
| Lions / Tigers       | Three Year Olds    | D111 |
| Pandas / Cheetahs    | Fours/PreK         | D112 |

### PRESCHOOL CLASSES | 11:10AM

| CLASS      | AGE                | ROOM |
|------------|--------------------|------|
| Turtles    | Infants / Crawlers | D107 |
| Zebras     | One Year Olds      | D102 |
| Crocodiles | Two Year Olds      | D108 |
| Tigers     | Three Year Olds    | D111 |
| Cheetahs   | Fours/PreK         | D112 |

| CHILDREN'S CLASSES   9:45AM                  |      |  |
|----------------------------------------------|------|--|
| CLASS                                        | ROOM |  |
| Kindergarten                                 | D210 |  |
| 1 <sup>st</sup> Grade                        | D209 |  |
| 2 <sup>nd</sup> Grade                        | D208 |  |
| 3 <sup>rd</sup> Grade                        | D205 |  |
| 4 <sup>th</sup> Grade Boys                   | D217 |  |
| 4 <sup>th</sup> /5 <sup>th</sup> Grade Girls | D215 |  |
| 5 <sup>th</sup> Grade Boys                   | D223 |  |

### STUDENT CLASSES | 9:45AM

| All middle and high school classes are in the Student Center. |       |  |
|---------------------------------------------------------------|-------|--|
| CLASS                                                         | ROOM  |  |
| 6 <sup>th</sup> Grade Guys                                    | SC202 |  |
| 6 <sup>th</sup> Grade Girls                                   | SC206 |  |
| 7 <sup>th</sup> Grade Guys                                    | SC204 |  |
| 7 <sup>th</sup> /8 <sup>th</sup> Grade Girls                  | SC205 |  |
| 8 <sup>th</sup> Grade Guys                                    | SC203 |  |
| 9 <sup>th</sup> Grade Girls                                   | SC226 |  |
| 9 <sup>th</sup> Grade Guys                                    | SC225 |  |
| 10 <sup>th</sup> Grade Girls                                  | SC224 |  |
| 10 <sup>th</sup> /11 <sup>th</sup> Grade Guys                 | SC223 |  |
| 11 <sup>th</sup> Grade Girls                                  | SC222 |  |
| 12 <sup>th</sup> Grade Guys                                   | SC221 |  |
| 12 <sup>th</sup> Grade Girls                                  | SC215 |  |
|                                                               |       |  |

All Preschool, Children's and Student classes are hosted on campus each Sunday.