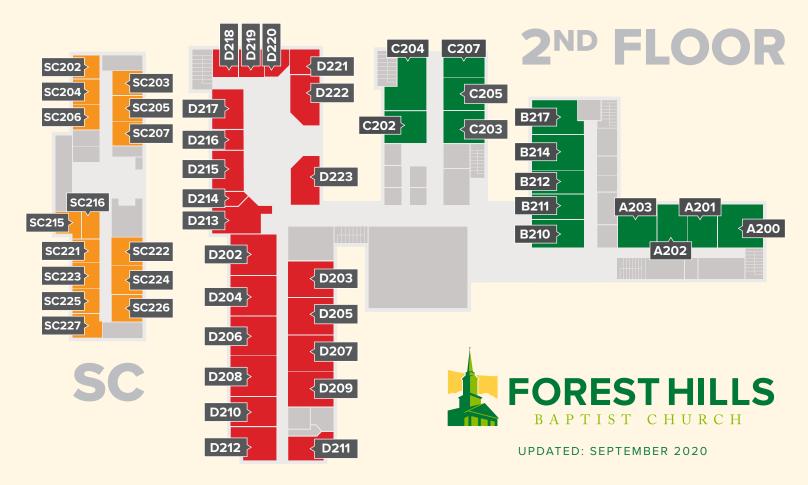

# Online Sunday School class options now available!

For online access please visit fhbc.org/SSonline.

| ADULT CLASSES ON CAMPUS   9                                | :45ам                                       |                  |       |                 |
|------------------------------------------------------------|---------------------------------------------|------------------|-------|-----------------|
| CLASS/TEACHER                                              | AGE RANGE                                   | AVG. AGE         | GROUP | ROOM            |
| YOUNG ADULTS                                               |                                             |                  |       |                 |
| College (Mark & Cari Lasko)*                               | Late Teens – 20s                            | 22               | Coed  | C102            |
| Young Single Professionals (Jonathan Howe)*                | 20s – 30s                                   | 27               | Coed  | C100            |
| Gary & Brenda Hauk*                                        | Engaged & Newly Marrie                      | <sup>ed</sup> 28 | Coed  | C103            |
| Rob Pautienus, Tommy White *                               | Late 20s/30s, Married,<br>w/ & w/o Children | 35               | Coed  | C101            |
| MEDIAN ADULTS                                              |                                             |                  |       |                 |
| Hagan Stone *                                              | 30s – 40s                                   | 38               | Coed  | C203            |
| Richard Girdler *                                          | 30s – 40s                                   | 41               | Coed  | C205            |
| Building Faith & Family*                                   | 40s                                         | 46               | Coed  | C204            |
| Bob Horton*                                                | 40s – 50s                                   | 49               | Coed  | B212            |
| Chris Brown, Ralph Hildabrand *                            | 40s – 50s                                   | 55               | Coed  | A201            |
| Ted Murphy, William Summey*                                | 40s – 60s                                   | 52               | Coed  | B217            |
| Ed Yarbrough*                                              | 40s – 70s                                   | 57               | Coed  | C124            |
| Grace Place (Kevin Wood)*                                  | 40s – 70s                                   | 61               | Coed  | Fellowship Hall |
| Tony Blankenship *                                         | 50s – 60s                                   | 56               | Coed  | A103            |
| Journey (Jeff Vann)*                                       | 50s – 60s                                   | 63               | Coed  | A105            |
| Dear Daughters (Nancy Dunn) *                              | 50s – 70s                                   | 63               | Women | A203            |
| Ken Harms, Jim Woodbury*                                   | 50s – 70s                                   | 65               | Coed  | B211            |
| Kenny Beam, Hugh Black, Jim Goodloe, Joe Hutts*            | 50s – 70s                                   | 65               | Coed  | B214            |
| The Circle (Morlee Maynard, Steve & Carol Smith)*          | 50s – 70s                                   | 65               | Coed  | C202            |
| Discover (Linda Hoss & Bonnie Davis) *                     | 50s – 70s                                   | 69               | Women | B210            |
| SENIOR ADULTS                                              |                                             |                  |       |                 |
| Pat Toth                                                   | 60s – 70s                                   | 68               | Women | A106            |
| Larry Thrailkill*                                          | 60s – 80s                                   | 73               | Coed  | Chapel          |
| Coles Memorial (Richard Penney) *                          | 60+                                         | 75               | Coed  | A200            |
| Christ Alone (Paul White)                                  | 60+                                         | 75               | Coed  | B112            |
| Seekers (J. Tillman, T. Gleason, R. Sellwood, B. Sumners)* | 60+                                         | 76               | Coed  | B114            |
| Moti Sudeen*                                               | 70+                                         | 78               | Men   | B118            |
| Good News (Ron Songstad)                                   | 70+                                         | 82               | Coed  | B116            |
| ADULT CLASSES ON CAMPUS AT OTHER TIMES                     |                                             |                  |       |                 |
| CLASS/TEACHER TIME                                         | AGE RANGE                                   | AVG. AGE         | GROUP | ROOM            |
| Ruth Class * Thursdays   10:30am                           | 70+                                         | 83               | Women | A103            |
|                                                            |                                             |                  |       |                 |

\* Denotes hybrid class (meeting on campus & online)

For online access please visit fhbc.org/SSonline.

| ADULT CLASSES OFF CAMPUS                         |                   |           |          |         |            |
|--------------------------------------------------|-------------------|-----------|----------|---------|------------|
| CLASS/TEACHER                                    | TIME              | AGE RANGE | AVG. AGE | GROUP   | LOCATION   |
| Hugh & Jamie Inman                               | Sundays   8pm     | 40s – 50s | 53       | Singles | Off Campus |
| Augie & Cindy Boto                               | Sundays   9:45am  | 40s –50s  | 55       | Coed    | Off Campus |
| Brotherhood (Clouse, Haynes,<br>Miles, Robinson) | Sundays   11:15am | 60s – 80s | 78       | Men     | Off Campus |
| Nancy Turner                                     |                   | 70+       | 84       | Women   | Off Campus |

| CHILDREN'S CLASSES   9:45AM                  |      |  |
|----------------------------------------------|------|--|
| CLASS                                        | ROOM |  |
| Kindergarten                                 | D210 |  |
| 1 <sup>st</sup> Grade                        | D209 |  |
| 2 <sup>nd</sup> Grade                        | D208 |  |
| 3 <sup>rd</sup> Grade                        | D205 |  |
| 4 <sup>th</sup> Grade Boys                   | D217 |  |
| 4 <sup>th</sup> /5 <sup>th</sup> Grade Girls | D215 |  |
| 5 <sup>th</sup> Grade Boys                   | D223 |  |

### STUDENT CLASSES | 9:45AM

| All middle and high school classes are in the Student Center. |       |  |
|---------------------------------------------------------------|-------|--|
| CLASS                                                         | ROOM  |  |
| 6 <sup>th</sup> Grade Guys                                    | SC202 |  |
| 6 <sup>th</sup> Grade Girls                                   | SC206 |  |
| 7 <sup>th</sup> Grade Guys                                    | SC204 |  |
| 7 <sup>th</sup> /8 <sup>th</sup> Grade Girls                  | SC205 |  |
| 8 <sup>th</sup> Grade Guys                                    | SC203 |  |
| 9 <sup>th</sup> Grade Girls                                   | SC226 |  |
| 9 <sup>th</sup> Grade Guys                                    | SC225 |  |
| 10 <sup>th</sup> Grade Girls                                  | SC224 |  |
| 10 <sup>th</sup> /11 <sup>th</sup> Grade Guys                 | SC223 |  |
| 11 <sup>th</sup> Grade Girls                                  | SC222 |  |
| 12 <sup>th</sup> Grade Guys                                   | SC221 |  |
| 12 <sup>th</sup> Grade Girls                                  | SC215 |  |
|                                                               |       |  |