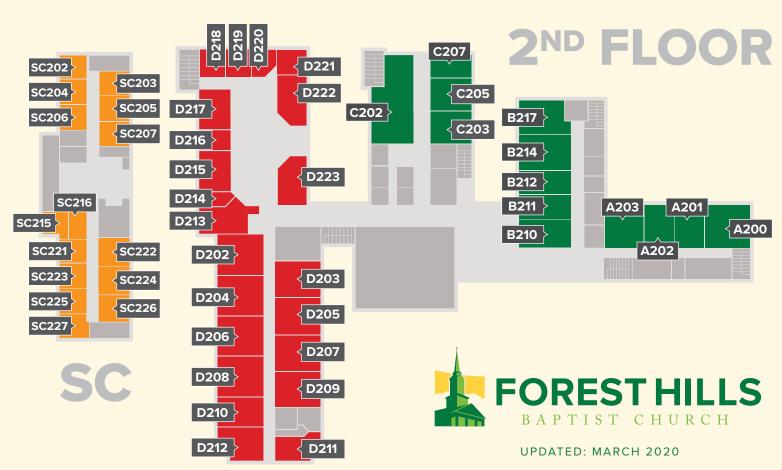

| CLASS/TEACHER                                                       | AGE RANGE | AVG. AGE | GROUP   | ROOM           |
|---------------------------------------------------------------------|-----------|----------|---------|----------------|
| Dear Daughters (Nancy Dunn)                                         | 50s – 70s | 61       | Women   | A203           |
| Lee Boggs                                                           | 50s – 60s | 62       | Coed    | B116           |
| Ken Harms, Jim Woodbury                                             | 50s – 60s | 63       | Coed    | B214           |
| Larry Thrailkill                                                    | 60s – 80s | 71       | Coed    | Chapel         |
| Jean Lorton                                                         | 60s – 70s | 74       | Women   | A106           |
| Seekers (J. Tillman, T. Gleason, R. Sellwood, B. Sumners)           | 60+       | 76       | Coed    | B114           |
| Moti Sudeen                                                         | 70+       | 77       | Men     | B118           |
| MEDIAN ADULT CLASSES   9:45AM                                       |           |          |         |                |
| Hagan Stone                                                         | 30s – 40s | 36       | Coed    | C203           |
| Richard Girdler                                                     | 30s – 40s | 40       | Coed    | C205           |
| Building Faith & Family (R. Ivy, E. Neyman, J. Smith, S. Turner)    | 40s       | 45       | Coed    | A202           |
| Bob Horton                                                          | 40s – 50s | 47       | Coed    | A203           |
| Goodfellas (Key Holleman)                                           | 30s – 50s | 50       | Men     | Office Conf. R |
| Ted Murphy, William Summey                                          | 40s – 50s | 50       | Coed    | B217           |
| Hugh & Jamie Inman                                                  | 40s – 50s | 51       | Singles | A106           |
| Augie & Cindy Boto                                                  | 40s – 50s | 53       | Coed    | B211           |
| Chris Brown, Ralph Hildabrand                                       | 40s – 50s | 54       | Coed    | A201           |
| Women Growing in God (Kristin Parks, Marna Getz)                    | 35 – 55   | 54       | Women   | C104           |
| Tony Blankenship                                                    | 50s – 60s | 56       | Coed    | C207           |
| Ed Yarbrough                                                        | 40s – 60s | 57       | Coed    | C124           |
| Grace Place (Kevin Wood)                                            | 40s – 70s | 59       | Coed    | Chapel         |
| Larry Kloess                                                        | 50s – 60s | 60       | Coed    | B116           |
| Journey (Jeff Vann)                                                 | 50s – 60s | 63       | Coed    | B212           |
| Kenny Beam, Hugh Black, Jim Goodloe, Joe Hutts                      | 50s – 60s | 64       | Coed    | B214           |
| The Circle (Morlee Maynard, Steve & Carol Smith)                    | 50s – 70s | 65       | Coed    | C202           |
| Discover (Linda Hoss)                                               | 60s – 70s | 69       | Women   | B210           |
| SENIOR ADULT CLASSES   9:45AM                                       |           |          |         |                |
| Coles Memorial (Richard Penney)                                     | 60+       | 74       | Coed    | A200           |
| Christ Alone (Paul White)                                           | 60s – 80s | 74       | Coed    | B112           |
| Brotherhood (H. Clouse, C. Flatt, B. Haynes, H. Miles, J. Robinson) | 70+       | 79       | Men     | B118           |
| Ruth Class (Joyce Fort)                                             | 70+       | 81       | Women   | A104           |
| Nancy Turner                                                        | 70+       | 83       | Women   | A105           |

| YOUNG ADULT CLASSES   9:45/                | AM                                          |          |       |      |
|--------------------------------------------|---------------------------------------------|----------|-------|------|
| CLASS/TEACHER                              | AGE RANGE                                   | AVG. AGE | GROUP | ROOM |
| College (Mark & Cari Lasko)                | Late Teens – 20s                            | 22       | Coed  | C102 |
| Young Single Professionals (Jonathan Howe) | 20s – 30s                                   | 27       | Coed  | C100 |
| Gary & Brenda Hauk                         | Engaged & Newly Married                     | 27       | Coed  | C103 |
| Rob Pautienus, Tommy White                 | Late 20s/30s, Married,<br>w/ & w/o Children | 33       | Coed  | C101 |

| ADULT CLASSES   11:10AM    |           |     |       |        |
|----------------------------|-----------|-----|-------|--------|
| Discover (Linda Hoss)      | NEW       | NEW | Women | B210   |
| Larry Thrailkill           | NEW       | NEW | Coed  | Chapel |
| John Landers, Dick Rollins | 70s – 80s | 75  | Coed  | Δ103   |

| CHILDREN'S CLASSES   9:45AM |      |
|-----------------------------|------|
| CLASS                       | ROOM |
| Kindergarten                | D210 |
| 1 <sup>st</sup> Grade       | D209 |
| 2 <sup>nd</sup> Grade       | D208 |
| 3 <sup>rd</sup> Grade       | D205 |
| 4 <sup>th</sup> Grade Boys  | D217 |
| 4 <sup>th</sup> Grade Girls | D215 |
| 5 <sup>th</sup> Grade Boys  | D223 |
| 5 <sup>th</sup> Grade Girls | D222 |

## STUDENT CLASSES | 9:45am

| All middle and high school classes are       | in the Student Center. |
|----------------------------------------------|------------------------|
| CLASS                                        | ROOM                   |
| 6 <sup>th</sup> Grade Guys                   | SC202                  |
| 6 <sup>th</sup> Grade Girls                  | SC206                  |
| 7 <sup>th</sup> Grade Guys                   | SC204                  |
| 7 <sup>th</sup> /8 <sup>th</sup> Grade Girls | SC205                  |
| 8 <sup>th</sup> Grade Guys                   | SC203                  |
| 9 <sup>th</sup> Grade Girls                  | SC226                  |
| 9 <sup>th</sup> /10 <sup>th</sup> Grade Guys | SC225                  |
| 10 <sup>th</sup> Grade Girls                 | SC224                  |
| 11 <sup>th</sup> Grade Guys                  | SC223                  |
| 11th Grade Girls                             | SC222                  |
| 12th Grade Guys                              | SC221                  |
| 12 <sup>th</sup> Grade Girls                 | SC215                  |