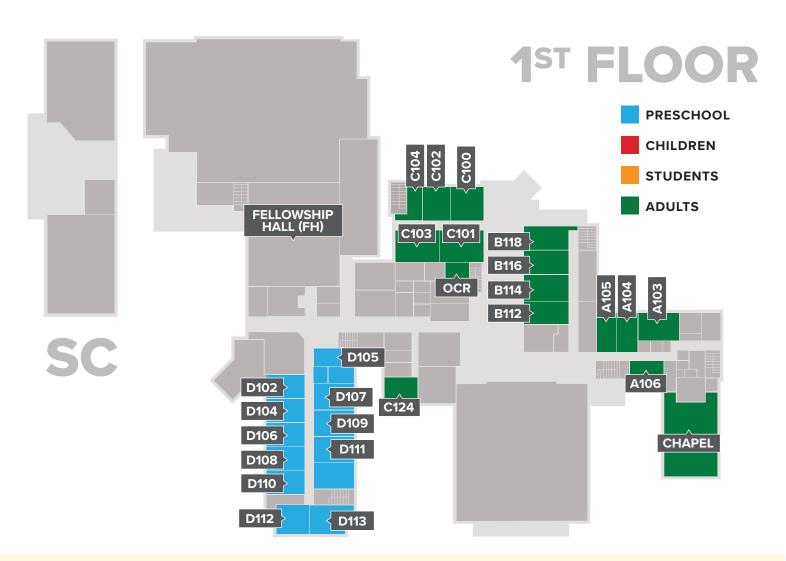

| CLASS/TEACHER                                                       | AGE RANGE | AVG. AGE | GROUP   | ROOM           |
|---------------------------------------------------------------------|-----------|----------|---------|----------------|
| Dear Daughters (Nancy Dunn)                                         | 50s – 70s | 61       | Women   | A203           |
| Lee Boggs                                                           | 50s – 60s | 62       | Coed    | B116           |
| Ken Harms, Jim Woodbury                                             | 50s – 60s | 63       | Coed    | B214           |
| Larry Thrailkill                                                    | 60s – 80s | 71       | Coed    | Chapel         |
| Jean Lorton                                                         | 60s – 70s | 74       | Women   | A106           |
| Seekers (J. Tillman, T. Gleason, R. Sellwood, B. Sumners)           | 60+       | 76       | Coed    | B114           |
| Moti Sudeen                                                         | 70+       | 77       | Men     | B118           |
| MEDIAN ADULT CLASSES   9:45AM                                       |           |          |         |                |
| Hagan Stone                                                         | 30s – 40s | 36       | Coed    | C203           |
| Richard Girdler                                                     | 30s – 40s | 40       | Coed    | C205           |
| Building Faith & Family (R. Ivy, E. Neyman, J. Smith, S. Turner)    | 40s       | 45       | Coed    | A202           |
| Bob Horton                                                          | 40s – 50s | 47       | Coed    | A203           |
| Goodfellas (Key Holleman)                                           | 30s – 50s | 50       | Men     | Office Conf. R |
| Ted Murphy, William Summey                                          | 40s – 50s | 50       | Coed    | B217           |
| Hugh & Jamie Inman                                                  | 40s – 50s | 51       | Singles | A106           |
| Augie & Cindy Boto                                                  | 40s – 50s | 53       | Coed    | B211           |
| Chris Brown, Ralph Hildabrand                                       | 40s – 50s | 54       | Coed    | A201           |
| Women Growing in God (Kristin Parks, Marna Getz)                    | 35 – 55   | 54       | Women   | C104           |
| Tony Blankenship                                                    | 50s – 60s | 56       | Coed    | C207           |
| Ed Yarbrough                                                        | 40s – 60s | 57       | Coed    | C124           |
| Grace Place (Kevin Wood)                                            | 40s – 70s | 59       | Coed    | Chapel         |
| Larry Kloess                                                        | 50s – 60s | 60       | Coed    | B116           |
| Journey (Jeff Vann)                                                 | 50s – 60s | 63       | Coed    | B212           |
| Kenny Beam, Hugh Black, Jim Goodloe, Joe Hutts                      | 50s – 60s | 64       | Coed    | B214           |
| The Circle (Morlee Maynard, Steve & Carol Smith)                    | 50s – 70s | 65       | Coed    | C202           |
| Discover (Linda Hoss)                                               | 60s – 70s | 69       | Women   | B210           |
| SENIOR ADULT CLASSES   9:45AM                                       |           |          |         |                |
| Coles Memorial (Richard Penney)                                     | 60+       | 74       | Coed    | A200           |
| Christ Alone (Paul White)                                           | 60s – 80s | 74       | Coed    | B112           |
| Brotherhood (H. Clouse, C. Flatt, B. Haynes, H. Miles, J. Robinson) | 70+       | 79       | Men     | B118           |
| Ruth Class (Joyce Fort)                                             | 70+       | 81       | Women   | A104           |
| Nancy Turner                                                        | 70+       | 83       | Women   | A105           |

| YOUNG ADULT CLASSES   9:45/                | AM                                          |          |       |      |
|--------------------------------------------|---------------------------------------------|----------|-------|------|
| CLASS/TEACHER                              | AGE RANGE                                   | AVG. AGE | GROUP | ROOM |
| College (Mark & Cari Lasko)                | Late Teens – 20s                            | 22       | Coed  | C102 |
| Young Single Professionals (Jonathan Howe) | 20s – 30s                                   | 27       | Coed  | C100 |
| Gary & Brenda Hauk                         | Engaged & Newly Married                     | 27       | Coed  | C103 |
| Rob Pautienus, Tommy White                 | Late 20s/30s, Married,<br>w/ & w/o Children | 33       | Coed  | C101 |

| ADULT CLASSES   11:10AM    |           |     |       |        |
|----------------------------|-----------|-----|-------|--------|
| Discover (Linda Hoss)      | NEW       | NEW | Women | B210   |
| Larry Thrailkill           | NEW       | NEW | Coed  | Chapel |
| John Landers, Dick Rollins | 70s – 80s | 75  | Coed  | Δ103   |

70+

| PRES | CHOO | L CLASSES I | 8.30 AM |
|------|------|-------------|---------|

Good News (Ron Songstad, Ron Mohler)

| CLASS     | AGE                | ROOM |
|-----------|--------------------|------|
| Turtles   | Infants / Crawlers | D107 |
| Zebras    | One Year Olds      | D102 |
| Elephants | Two Year Olds      | D106 |
| Lions     | Three Year Olds    | D109 |
| Cheetahs  | Fours & PreK       | D112 |

## PRESCHOOL CLASSES | 9:45AM

| CLASS      | AGE           | ROOM |
|------------|---------------|------|
| Baby Bears | Infants       | D105 |
| Turtles    | Crawlers      | D107 |
| Zebras     | One Year I    | D102 |
| Monkeys    | One Year II   | D104 |
| Elephants  | Two Year I    | D106 |
| Crocodiles | Two Year II   | D108 |
| Lions      | Three Year I  | D109 |
| Tigers     | Three Year II | D111 |
| Pandas     | Fours/PreK I  | D115 |
| Cheetahs   | PreK II       | D112 |
|            |               |      |

## PRESCHOOL CLASSES | 11:10AM

| CLASS     | AGE                 | ROOM |
|-----------|---------------------|------|
| Turtles   | Infants / Crawlers  | D107 |
| Zebras    | One Year Olds       | D102 |
| Elephants | Two Year Olds       | D106 |
| Lions     | Three Year Olds     | D109 |
| Cheetahs  | PreK & Kindergarten | D112 |

Coed

B114

81